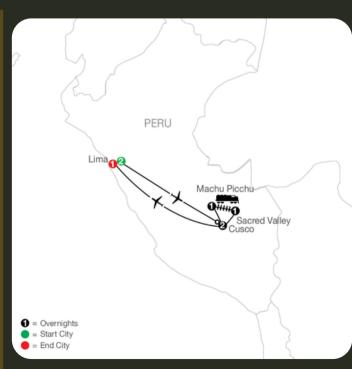

## Uncover the Mysteries of Peru A Journey Into the Lost City of the Incas

This thrilling 8-day vacation takes you deep into Peru's most fascinating secrets, including two magical days exploring the mist-shrouded Machu Picchu. Ascend high into the Andes and wander through the iconic ruins of the Lost City of the Incas, unveiling ancient trails, temples, and terraces steeped in legend.

#### **Tour Highlights:**

- Spend two unforgettable days immersing yourself in the wonder of Machu Picchu
- Encounter llamas, alpacas, and local wildlife in Peru's Sacred Valley
- Explore vibrant, handwoven textiles and rich history in Cusco, the former Inca capital
- Savor the bold flavors of Lima, renowned as Peru's multicultural foodie capital
- Experience authentic Peruvian hospitality with a warm welcome inside a traditional family home