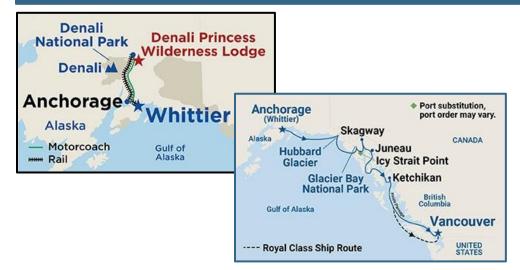

## **Itinerary**

Saturday, July 15 Overnight - Anchorage

Sunday, July 16

Anchorage to McKinley **Princess Wilderness Lodge** 

> Monday, July 17 **Princess Denali** Wilderness Lodge

Tuesday, July 18 2<sup>nd</sup> night Princess Denali **Wilderness Lodge** 

Wednesday, July 19 Denali Park to Whittier Cruise departs 8:30PM

Thursday, July 20

Hubbard Glacier – cruisina

3:00PM - 8:00PM

Friday, July 21

Glacier Bay – cruising

9:15AM - 7:30PM

Saturday, July 22 Skagway

7:00AM - 8:30PM

Sunday, July 23 Juneau

6:30AM- 4:00PM

Monday, July 24 Ketchikan

10:00AM - 6:00PM

Tuesday, July 25 At Sea

Wednesday, July 26

Vancouver 7:30AM