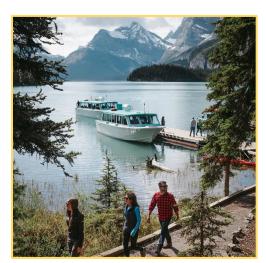

#### September 26 – Jasper

Depart by motorcoach for your full day sightseeing tour of Jasper and the surrounding area. Complete the day with a 90-minute cruise Tour of Maligne Lake and the world-famous Spirit Island. Tonight enjoy dinner on your own at your Jasper hotel. Overnight in Jasper.