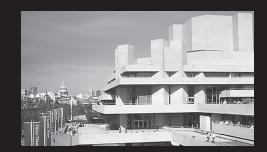

We will enjoy the highly-anticipated backstage tour of the Royal National Theatre before an evening performance. There is no better way to spend our final London night than to enjoy a fun-filled evening at one of the city's classic fish and chips restaurants. The 2018 trip price is \$2,199 including air, hotel, bus to hotel/ airport, London Travel Card, three theatre productions, backstage tour, fish and chips dinner and the OCP contribution.

#### Saturday, February 17:

After continental breakfast, continue exploring London on your own. It might be a great day to tour the amazing replica of Shakespeare's Globe Theatre or view London from atop the London 'Eye'. In the afternoon we will meet at the National Theatre for a backstage tour followed by an evening performance—one of our highlights each year.