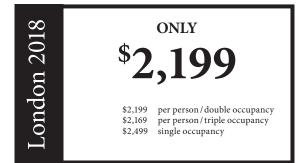

We will enjoy the highly-anticipated backstage tour of the Royal National Theatre before an evening performance. There is no better way to spend our final London night than to enjoy a fun-filled evening at one of the city's classic fish and chips restaurants. The 2018 trip price is \$2,199 including air, hotel, bus to hotel/ airport, London Travel Card, three theatre productions, backstage tour, fish and chips dinner and the OCP contribution.